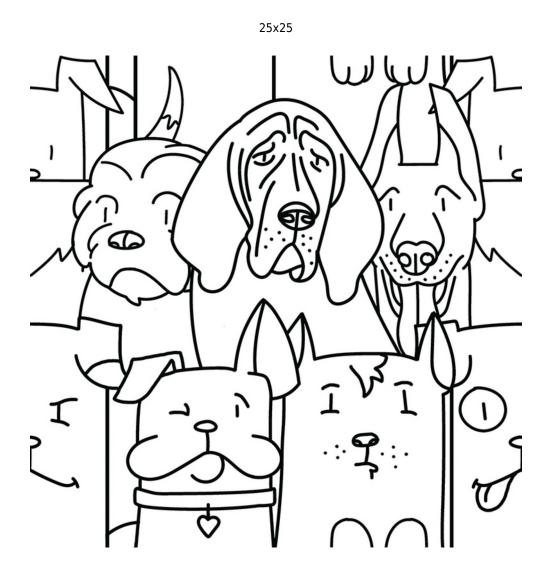

# codicer

# PRODUCT OH MY DOG WHITE



## **GRAPHIC VARIETY**



## **ROOM SCENES**





codicer oh my dog white

#### **TECHNICAL DATA**

NAME: Oh My Dog White CODE: PT06549 SERIES: Oh My Dog

SIZE: 25x25

TYPE OF PIECE: DECORATED BASES

TYPOLOGY: Porcelain LOOK: Decorated Floor COLORS: Blanco / Negro

FINISH: Satin USE: Floor and Wall

SHADE VARIATION: V4 Considerable

SLIP RESISTANCE: Clase 1

% ABSORPTION: E <0.5% FROST RESISTANT: Yes

MOHS: -

# OF FACES: 13

PEI: -

codicer oh my dog white

#### **PACKING**

|       |                 | BOX |    |      | PALLET |    |      |
|-------|-----------------|-----|----|------|--------|----|------|
| Size  | Product type    | pcs | m² | kg   | boxes  | m² | kg   |
| 25x25 | DECORATED BASES | 16  | 1  | 21.5 | 72     | 72 | 1550 |

**WARNING** The information contained in this pa