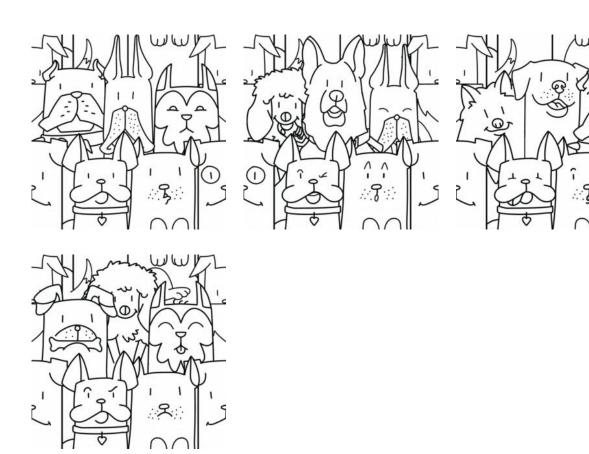

# codicer

# PRODUCT OH MY DOG WHITE



## **GRAPHIC VARIETY**



## **ROOM SCENES**





codicer oh my dog white

#### **TECHNICAL DATA**

NAME: Oh My Dog White CODE: PT06549 SERIES: Oh My Dog

SIZE: 25x25

TYPE OF PIECE: DECORATED BASES

TYPOLOGY: Porcelain LOOK: Decorated Floor COLORS: Blanco / Negro

FINISH: Satin USE: Floor and Wall

SHADE VARIATION: V4 Considerable

SLIP RESISTANCE: Clase 1

% ABSORPTION: E <0.5% FROST RESISTANT: Yes

MOHS: -

# OF FACES: 13

PEI: -

codicer oh my dog white

#### **PACKING**

|       |                 | BOX |    |      | PALLET |    |      |
|-------|-----------------|-----|----|------|--------|----|------|
| Size  | Product type    | pcs | m² | kg   | boxes  | m² | kg   |
| 25x25 | DECORATED BASES | 16  | 1  | 21.5 | 72     | 72 | 1550 |

**WARNING** The information contained in this packing list is for guidance